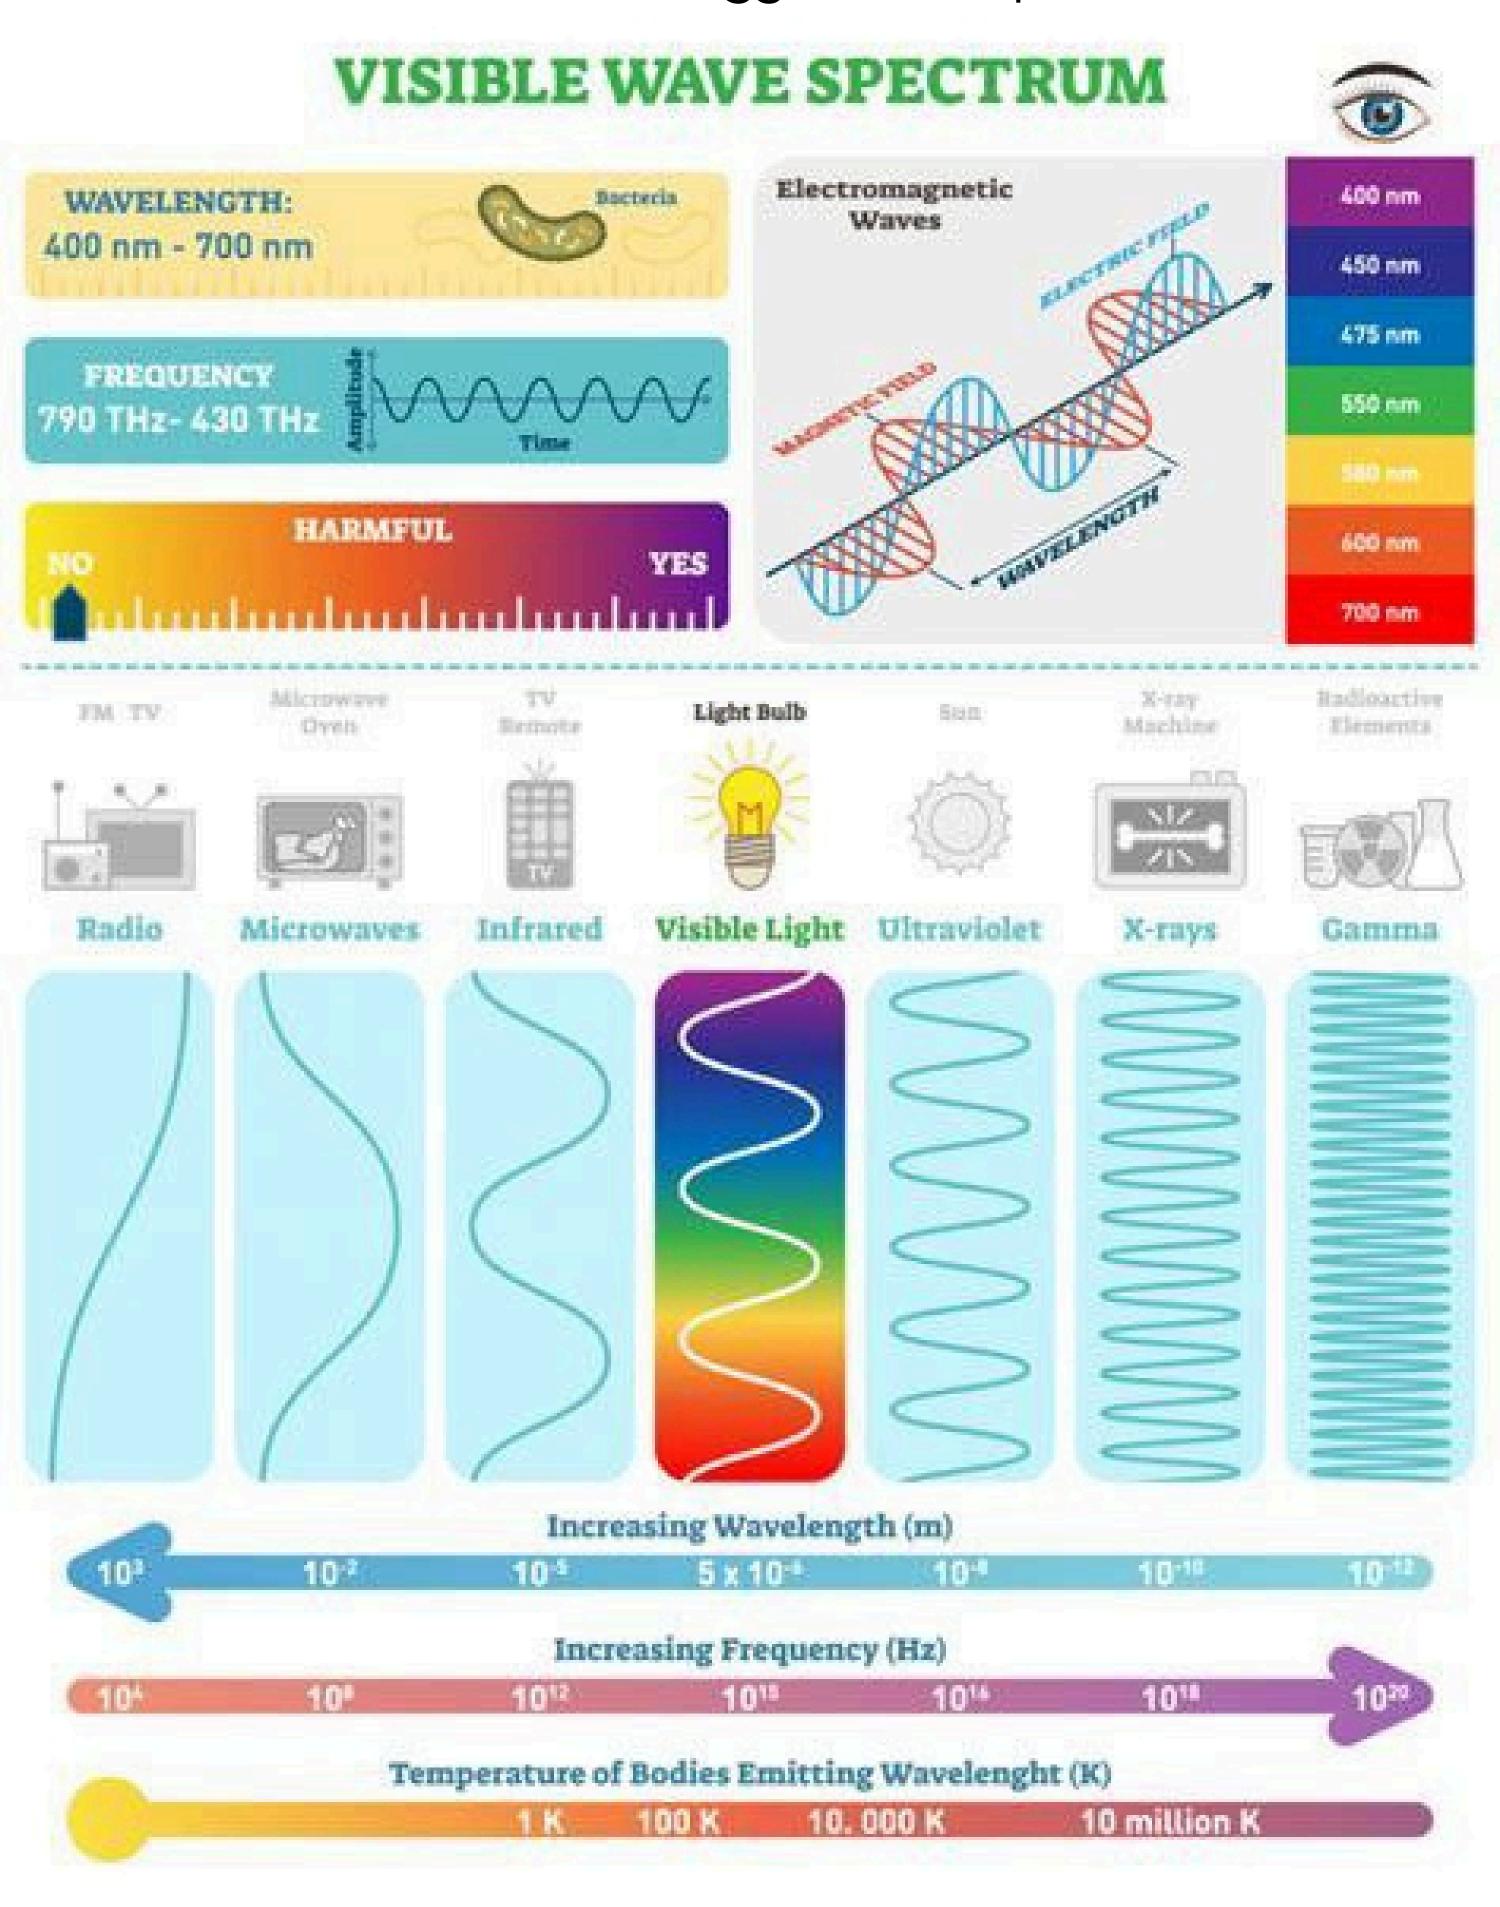

### REGENERATION IS NOTICEABLE

You look and feel younger inside and out.

These patches work due to the Light Wave Spectrum. It is all about Energy and Frequencies.