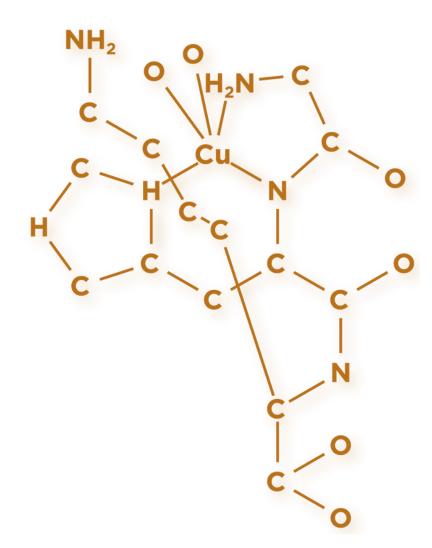

### GHK-Cu Copper Peptide: The Holy Grail of Healing

Dr. Loren Pickart discovered GHK and many of its biological effects with his original thesis is titled: "A TriPeptide From Human Serum" (June 1973)

GHK-Cu Copper Peptide activates Stem Cells for full body repair and regeneration!

GHK-Cu Copper Peptide is proven to ACTIVATE your stem cells, PRODUCE more stem cells, and RESET your stem cells to a younger healthier state.

Why is that important? Stem cells have the unique ability to change into any cell your body needs for repair and regeneration, just like when you were younger.

Our cells are constantly wearing out, forcing our body to work around the clock to make new and healthy cells. Your activated younger stem cells turn those old cells young and healthy again! In fact, within 24 hours, GHK-Cu Copper Peptide resets 4,000 genes to a younger, healthier state.