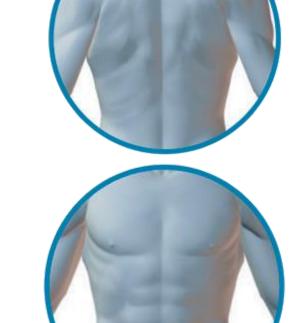

d back into our tissue.

The organic crystals in the patch change the wavelength of the light in a process called photo-biomodulation = Light making change in the body.

Page 11

### Patch USAGE INSTRUCTIONS:

- Complete the "Before" column on the Health Benefits Tracker below
- Apply one patch in the morning Wear the patch for 12 hours, REMOVE and DISCARD before bedtime
- You can also place the patches on the inside of your clothes
- The next day, complete the "24 hours" column on the Health Benefits Tracker
- Keep tracking your benefits for 90 days with the Health Benefits Tracker

### PLACE ONE PATCH ON EITHER OF THESE TWO LOCATIONS

- Apply to clean, dry skin in the morning
- Patches may be worn for up to 12 hours before discarding
- Keep well-hydrated during your patching experience



### HEALTH BENEFITS TRACKER (Rate Yourself on a 1-10 Scale)

| Section 1: A higher # is better with these Symptoms - 10 is Excellent |        |          |        |         |         |         |         |         |  |  |
|-----------------------------------------------------------------------|--------|----------|--------|---------|---------|---------|---------|---------|--|--|
|                                                                       | Before | 24 hours | 7 days | 14 days | 21 days | 30 days | 60 days | 90 days |  |  |
| Quality of Sleep                                                      |        |          |        |         |         |         |         |         |  |  |
| Mental Clarity                                                        |        |          |